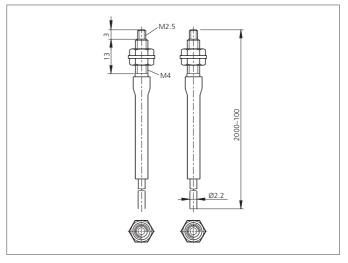

| TECHNICAL INFORMATION (typ.) |                                                                                     |
|------------------------------|-------------------------------------------------------------------------------------|
| Operating principle          | Through beam sensor                                                                 |
| Size                         | M4 (thread)                                                                         |
| Design                       | screw                                                                               |
| Length                       | 2.000 mm                                                                            |
| Opening angle                | 56°                                                                                 |
| Light outlet                 | axial, Focus optics applicable                                                      |
| Single fibre-optics          | Ø 2,2 mm                                                                            |
| single fibre                 | Ø 1,0 mm                                                                            |
| Bending radius               | > 25 mm                                                                             |
| Temperature resistance       | -35 + 85 °C                                                                         |
| Protection class             | IP 67                                                                               |
| For                          | Amplifier for plastic fiber optics                                                  |
| Material                     | stainless steel (Thread sleeve)<br>polymethyl methacrylate (Fibre)<br>PE (Cladding) |